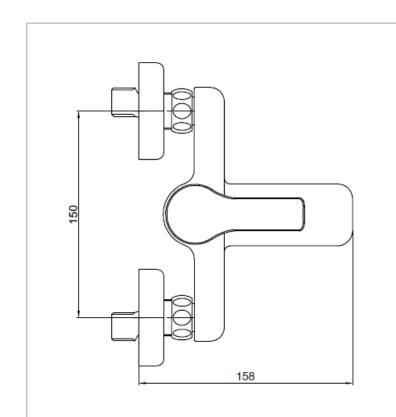

Brand: ECA, Turkey

Name: Luna Single Lever Wall-mounted Bath &

**Shower Mixer** 

Item Code: 102102450 EX

Designer:

Color / Finish: Chrome

Dimensions: Outlet length is 146 mm

## Product info:

• Single lever wall mounted Bath & shower Mixer

• Connection G1/2" for flexible hose

Locking Deliver

• Flow pressure 1~5 bars (15~70 psi)