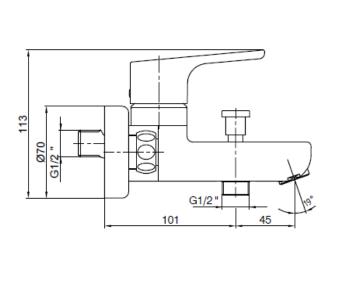

Brand: ECA, Turkey

Name: Luna Single Lever Wall-mounted Bath &

**Shower Mixer** 

Item Code: 102102450 EX

Designer:

Color / Finish: Chrome

Dimensions: Outlet length is 146 mm

## Product info:

• Single lever wall mounted Bath & shower Mixer

• Connection G1/2" for flexible hose

Locking Deliver

• Flow pressure 1~5 bars (15~70 psi)