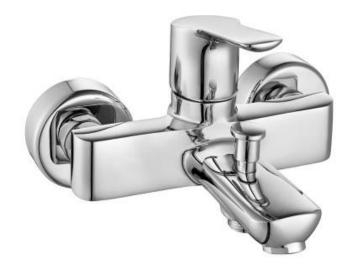

Brand: ECA, Turkey

Name: Luna Single Lever Wall-mounted Bath &

**Shower Mixer** 

Item Code: 102102450 EX

Designer:

Color / Finish: Chrome

Dimensions: Outlet length is 146 mm

## Product info:

• Single lever wall mounted Bath & shower Mixer

• Connection G1/2" for flexible hose

Locking Deliver

• Flow pressure 1~5 bars (15~70 psi)